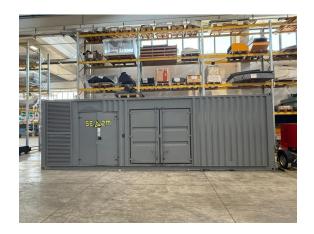

Delivery time

| TECHNICAL DATA     | мти900СО                       |     |
|--------------------|--------------------------------|-----|
| PRP POWER          | 900                            | kVA |
| E.P. POWER         | 990                            | kVA |
| Mechanical Version | Container                      |     |
| Control Panel      | In Sync                        |     |
| Manufacture Year   |                                |     |
| Control Panel      | In Sync                        |     |
| ENGINE DATA        |                                |     |
| Engine brand       | Mtu                            |     |
| Engine model       | MTU 8V 396                     |     |
| Engine cooling     | Water                          |     |
| Engine rpm         | 1500                           |     |
| Speed regulator    | Electronic                     |     |
| ALTERNATOR DATA    |                                |     |
| Alternator brand   | Avk                            |     |
| Alternator model   | DSG62L1-4                      |     |
| Phases             | 3F+N                           |     |
| Frequency          | 50                             |     |
| Voltage            | 400                            |     |
| OTHER GENSET DATA  |                                |     |
| GE manufacturer    | Manufactured By<br>Visa S.p.A. |     |
| General Conditions | good                           |     |
| Recomended use     | Stand-By                       |     |
| Warranty           |                                |     |
| Code               | 992001884                      |     |