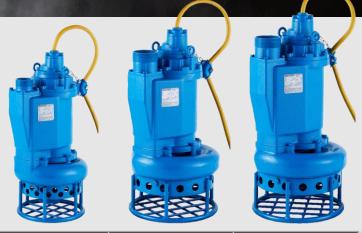

## **EXPLOSION-PROOF SUBMERSIBLE SLURRY PUMPS**

KRDX-series is an explosion-proof submersible slurry pumps recognized by both IECEx and ATEX. Pump is equipped with an agitator that assists the smooth suction of the settled material. With the impeller, suction plate, and agitator made of high-chromium cast iron and the pump casing and motor frame made of ductile cast iron, KRDX-series is excellent in terms of wear resistance, and thus suited for drainage of mud-water, sediment-containing water, and various kinds of liquid slurry.

| <u>Specification</u>         |    | KRDX33.7                                         | KRDX45.5 | KRDX47.5 |  |
|------------------------------|----|--------------------------------------------------|----------|----------|--|
| Discharge Bore               | mm | 80                                               | 100      |          |  |
| Motor Output                 | kW | 3.7                                              | 5.5      | 7.5      |  |
| Phase                        |    | Three                                            |          |          |  |
| Voltage                      | V  | 380 – 1000 V                                     |          |          |  |
| Starting Method              |    | Direct On Line                                   |          |          |  |
| Motor Protection (Built-in)  |    | Miniature Thermal Protector + Ground Check Diode |          |          |  |
| Insulation                   |    | Class H                                          |          |          |  |
| Power Cable                  |    | NSSHÖU screened x 20 m                           |          |          |  |
| Impeller                     |    | Semi-open made of High Chromium Cast Iron        |          |          |  |
| Solid Passage                | mm | 21                                               | 28       | 33       |  |
| Dry Weight (excluding cable) | kg | 155                                              | 175      | 186      |  |