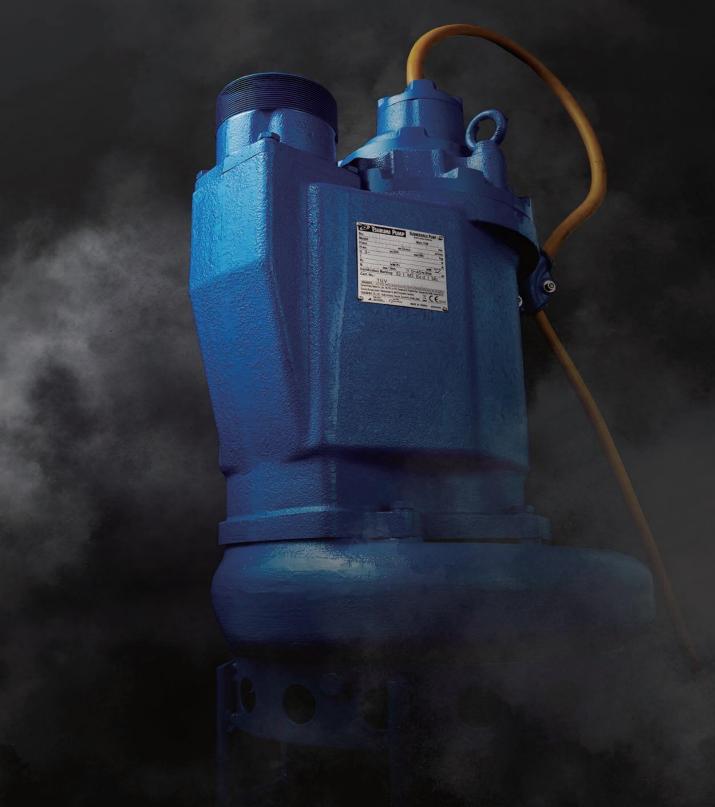

## **EXPLOSION-PROOF SUBMERSIBLE SLURRY PUMPS**

KRDX-series is an explosion-proof submersible slurry pumps recognized by both IECEx and ATEX. Pump is equipped with an agitator that assists the smooth suction of the settled material. With the impeller, suction plate, and agitator made of high-chromium cast iron and the pump casing and motor frame made of ductile cast iron, KRDX-series is excellent in terms of wear resistance, and thus suited for drainage of mud-water, sediment-containing water, and various kinds of liquid slurry.