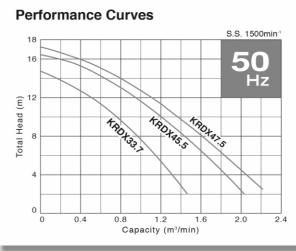

| <u>Specification</u>         |    | KRDX33.7                                         | KRDX45.5 | KRDX47.5 |  |
|------------------------------|----|--------------------------------------------------|----------|----------|--|
| Discharge Bore               | mm | 80                                               | 100      |          |  |
| Motor Output                 | kW | 3.7                                              | 5.5      | 7.5      |  |
| Phase                        |    | Three                                            |          |          |  |
| Voltage                      | V  | 380 – 1000 V                                     |          |          |  |
| Starting Method              |    | Direct On Line                                   |          |          |  |
| Motor Protection (Built-in)  |    | Miniature Thermal Protector + Ground Check Diode |          |          |  |
| Insulation                   |    | Class H                                          |          |          |  |
| Power Cable                  |    | NSSHÖU screened x 20 m                           |          |          |  |
| Impeller                     |    | Semi-open made of High Chromium Cast Iron        |          |          |  |
| Solid Passage                | mm | 21                                               | 28       | 33       |  |
| Dry Weight (excluding cable) | kg | 155                                              | 175      | 186      |  |